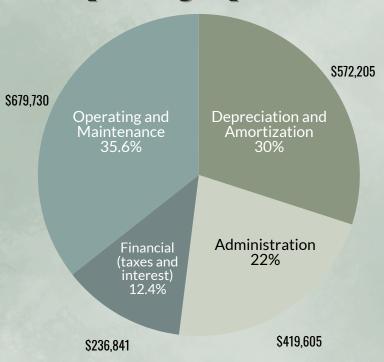

#### **Operating Expenses**

|   | Depreciation/Amortization      | \$572 205 |
|---|--------------------------------|-----------|
| • | Administration                 | 419,605   |
|   | Operating and Maintenance      |           |
| • | Financial (taxes and interest) | 236,821   |

**Total Operating Expenses: \$1,908,381** 

#### **2023 Operating Expenses**