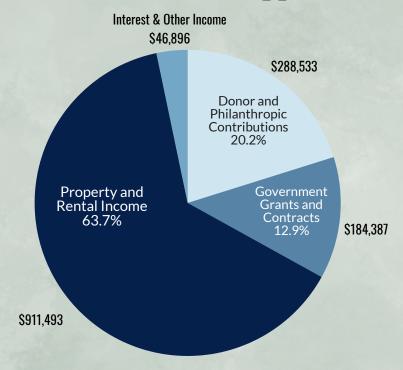

#### 2023 Revenue and Support

#### **Revenue and Support:**

| • | Donor and Philanthropic Contributions | 288,533  |
|---|---------------------------------------|----------|
| • | Government Grants and Contracts       | 184,387  |
| • | Property and Rental Income            | 5911,493 |
| • | Interest and Other Income             | 46,896   |

**Total Revenue and Support: \$1,431,309** 